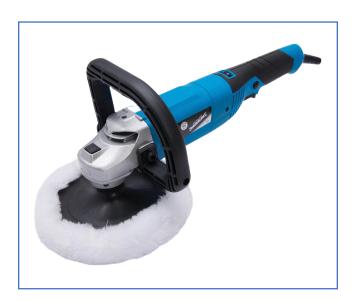

## Sander Polisher 180mm

•Description:

Mains-powered sander/polisher with 180mm hook and loop backing pad for sanding, polishing and buffing. Variable speed control and sturdy D-handle for fully controlled sanding or polishing. Lock-on button and spindle lock. Easy access for quick change of carbon brushes. For sanding, polishing and buffing. Includes hook and loop backing pad, sanding disc and polishing bonnet. Output shaft M14 male. Pad size 180mm.

· Power:

1200W

No load speed:

800 - 3500rpm

• Features:

- Variable speed
- Convenient lock-on button
- Sturdy D-handle for fully controlled sanding or polishing
- Polishes & buffs vehicle bodywork & other surfaces
- Includes hook & loop backing pad, sanding disc & synthetic polishing bonnet

· Set includes:

1 x 1200W Sander Polisher 180mm

1 x Hook & Loop Backing Pad

1 x Synthetic Polishing Bonnet

1 x Sanding Disc

1 x D-Handle

1 x Hex Key

1 x Instruction Manual